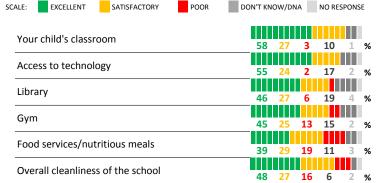

## **QUALITY OF FACILITIES**

| My School's Score | 44 | NEUTRAL |
|-------------------|----|---------|
|-------------------|----|---------|

How would you rate the quality of the following facilities at your school?