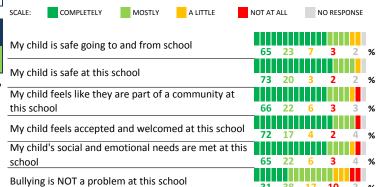

#### **SCHOOL SAFETY**

How much do you agree with the following statements about your child's school?