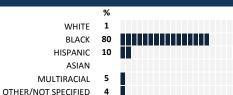

MY VOICE, MY SCHOOL Parent/Guardian Survey 2015 Report

#### **HOW TO READ THIS REPORT**



#### **MEASURE SCORES**

- Scores are calculated by aggregating the response items in that measure, giving more weight to those reponse items that are harder to agree with.
- · Because schools are compared to other schools in the district, performance may be labeled "weak" despite having a majority of positive responses to individual items.

## SCORE SCALE 80-100 VERY STRONG STRONG NEUTRAL WFAK

0-19 VERY WEAK

### **RESPONSE RATE**

# My School's Response Rate

- Results not reported for schools with a response rate less than 30%.
- · Response rate estimated by dividing the school's April 2015 enrollment by total number of children parents report having at the school.

# **SURVEYED PARENT RACE**



## SCHOOL RECOMMENDATION

How likely are parents to recommend this school, on a scale of 1 to 10?

My School's Average Score

8.9

54%

#### **SCHOOL SAFETY**

How much do you agree with the following statements about your child's school?



## SCHOOL COMMUNITY

| My School's Score | 63 | STRONG |
|-------------------|----|--------|
|-------------------|----|--------|

How much do you agree with the following statements about your child's school?



## **QUALITY OF FACILITIES**

| My School's Score | 44 | NEUTRAL |
|-------------------|----|---------|
|-------------------|----|---------|

How would you rate the quality of the following facilities at your school?



## PARENT-TEACHER PARTNERSHIP

How much do you agree with the following statements about your child's



# **ADDITIONAL ITEM