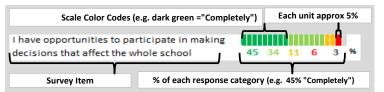

# MY VOICE, MY SCHOOL Parent/Guardian Survey 2015 Report

#### **HOW TO READ THIS REPORT**



#### **MEASURE SCORES**

- Scores are calculated by aggregating the response items in that measure, giving more weight to those reponse items that are harder to agree with.
- · Because schools are compared to other schools in the district, performance may be labeled "weak" despite having a majority of positive responses to individual items.

## SCORE SCALE 80-100 VERY STRONG STRONG NEUTRAL WFAK

0-19 VERY WEAK

### **RESPONSE RATE**

# My School's Response Rate

- Results not reported for schools with a response rate less than 30%.
- · Response rate estimated by dividing the school's April 2015 enrollment by total number of children parents report having at the school.

# **SURVEYED PARENT RACE**



## SCHOOL RECOMMENDATION

How likely are parents to recommend this school, on a scale of