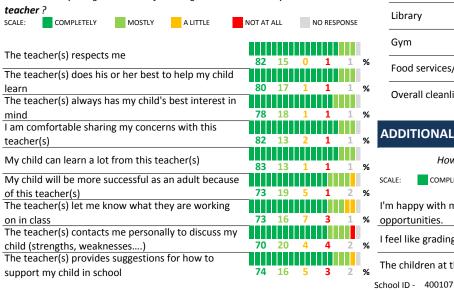

## PARENT-TEACHER PARTNERSHIP

How much do you agree with the following statements about your child's