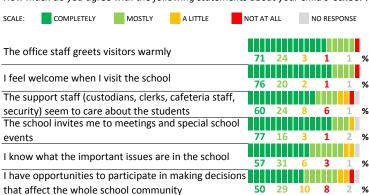

## SCHOOL COMMUNITY

| My School's Score | 63 | STRONG |
|-------------------|----|--------|
|-------------------|----|--------|

How much do you agree with the following statements about your child's school?

## PARENT-TEACHER PARTNERSHIP

How much do you agree with the following statements about your child's